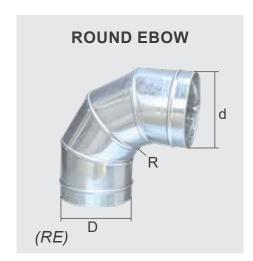

## **ODER SIZE**

RE: D1 - D2 - R

## **EXAMPLE ORDER SIZE**

RE: D150 - d150 - R150

| HANGER DIMENTSION & RECOMMEND SHEET STEEL THICKNESS |                          |                   |                      |                  |
|-----------------------------------------------------|--------------------------|-------------------|----------------------|------------------|
| Dimension of duct<br>Width size                     | G.I Metal thickness (mm) | Steel rod<br>(mm) | Steel Hanger<br>(mm) | Spacingduct (mm) |
| Up to 600                                           | 0.6                      | 8                 | V-30x30x3            | 1800             |
| 600 to 800                                          | 0.8                      | 10                | V-40x40x4            | 1800             |
| 850 to 1000                                         | 0.8                      | 12                | V-50x50x5            | 1500             |
| 1050 to 1800                                        | 1                        | 14                | U-100x50x5           | 1500             |
| 1850 to 2400                                        | 1.2                      | 16                | U-100x50x5           | 1500             |
| 2400 to 3000                                        | 1.2                      | 18                | U-100x50x5           | 1500             |